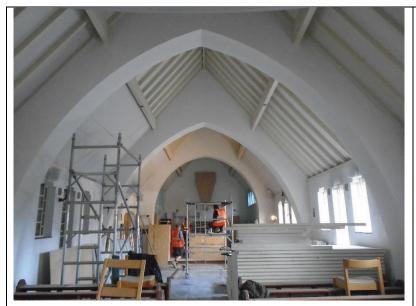

### Site Visit Report No. 02

| Job No. and Scheme Name: |                                 | 10067 – St Andrews, Tenterden, TN30 6LL.                                                                                                                   |
|--------------------------|---------------------------------|------------------------------------------------------------------------------------------------------------------------------------------------------------|
| Client:                  |                                 | St Andrews Catholic Church                                                                                                                                 |
| Contractor:              |                                 | Ash Contracting Ltd                                                                                                                                        |
| Date and Time of Visit:  |                                 | 11/06/2020 @ 11.20am                                                                                                                                       |
| Visit carried out by:    |                                 | Kevin Vincent                                                                                                                                              |
| Weather Conditions:      |                                 | Overcast with rain, temp Circa 12°C                                                                                                                        |
| 1.0                      | Progress:                       | 1st Fix electrical commenced<br>Existing lighting removed to allow insulation board installation<br>Insulation board installation in progress 25% complete |
| 2.0                      | Defects Noted/Problems:         | Technical query relating to insulation board fitting, resolved with Sam Cooper & Stephen Hoad 12/06/2020.                                                  |
| 3.0                      | General Comments:               | Good progress                                                                                                                                              |
|                          | 3.1 Workmanship                 | Good                                                                                                                                                       |
|                          | 3.2 Materials and Storage:      | Materials stored internally. Skip on site with barriers surrounding.                                                                                       |
|                          | 3.3 Site Organisation & Safety: | Good – No H&S incidents or near misses to date                                                                                                             |
| 4.0                      | Labour:                         | 1 Site manager 2 Multi-trades                                                                                                                              |
| 5.0                      | Record of weather stoppages:    | N/A                                                                                                                                                        |
| 6.0                      | Other Inspections:              | R&D Surveyor arrived as I was leaving site.                                                                                                                |
| 7.0                      | Technical Queries:              | Fixing of boards in relation to purlins and air flow behind, resolved as noted at 2.0 above, some amendments necessary.                                    |

Photo 1

Photo 2

Photo 3