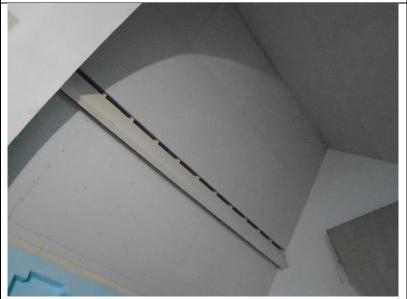

### Site Visit Report No. 02

| Job No. and Scheme Name: |                                 | 10067 – St Andrews, Tenterden, TN30 6LL.                                                                                                                   |
|--------------------------|---------------------------------|------------------------------------------------------------------------------------------------------------------------------------------------------------|
| Client:                  |                                 | St Andrews Catholic Church                                                                                                                                 |
| Contractor:              |                                 | Ash Contracting Ltd                                                                                                                                        |
| Date and Time of Visit:  |                                 | 11/06/2020 @ 11.20am                                                                                                                                       |
| Visit carried out by:    |                                 | Kevin Vincent                                                                                                                                              |
| Weather Conditions:      |                                 | Overcast with rain, temp Circa 12°C                                                                                                                        |
| 1.0                      | Progress:                       | 1st Fix electrical commenced<br>Existing lighting removed to allow insulation board installation<br>Insulation board installation in progress 25% complete |
| 2.0                      | Defects Noted/Problems:         | Technical query relating to insulation board fitting, resolved with Sam Cooper & Stephen Hoad 12/06/2020.                                                  |
| 3.0                      | General Comments:               | Good progress                                                                                                                                              |
|                          | 3.1 Workmanship                 | Good                                                                                                                                                       |
|                          | 3.2 Materials and Storage:      | Materials stored internally. Skip on site with barriers surrounding.                                                                                       |
|                          | 3.3 Site Organisation & Safety: | Good – No H&S incidents or near misses to date                                                                                                             |
| 4.0                      | Labour:                         | 1 Site manager 2 Multi-trades                                                                                                                              |
| 5.0                      | Record of weather stoppages:    | N/A                                                                                                                                                        |
| 6.0                      | Other Inspections:              | R&D Surveyor arrived as I was leaving site.                                                                                                                |
| 7.0                      | Technical Queries:              | Fixing of boards in relation to purlins and air flow behind, resolved as noted at 2.0 above, some amendments necessary.                                    |

Photo 1

Photo 2

Photo 3