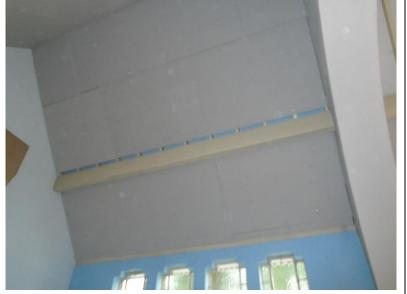

### Site Visit Report No. 02

| Job No. and Scheme Name: |                                 | 10067 – St Andrews, Tenterden, TN30 6LL.                                                                                                                   |
|--------------------------|---------------------------------|------------------------------------------------------------------------------------------------------------------------------------------------------------|
| Client:                  |                                 | St Andrews Catholic Church                                                                                                                                 |
| Contractor:              |                                 | Ash Contracting Ltd                                                                                                                                        |
| Date and Time of Visit:  |                                 | 11/06/2020 @ 11.20am                                                                                                                                       |
| Visit carried out by:    |                                 | Kevin Vincent                                                                                                                                              |
| Weather Conditions:      |                                 | Overcast with rain, temp Circa 12°C                                                                                                                        |
| 1.0                      | Progress:                       | 1st Fix electrical commenced<br>Existing lighting removed to allow insulation board installation<br>Insulation board installation in progress 25% complete |
| 2.0                      | Defects Noted/Problems:         | Technical query relating to insulation board fitting, resolved with Sam Cooper & Stephen Hoad 12/06/2020.                                                  |
| 3.0                      | General Comments:               | Good progress                                                                                                                                              |
|                          | 3.1 Workmanship                 | Good                                                                                                                                                       |
|                          | 3.2 Materials and Storage:      | Materials stored internally. Skip on site with barriers surrounding.                                                                                       |
|                          | 3.3 Site Organisation & Safety: | Good – No H&S incidents or near misses to date                                                                                                             |
| 4.0                      | Labour:                         | 1 Site manager 2 Multi-trades                                                                                                                              |
| 5.0                      | Record of weather stoppages:    | N/A                                                                                                                                                        |
| 6.0                      | Other Inspections:              | R&D Surveyor arrived as I was leaving site.                                                                                                                |
| 7.0                      | Technical Queries:              | Fixing of boards in relation to purlins and air flow behind, resolved as noted at 2.0 above, some amendments necessary.                                    |

Photo 1

Photo 2

Photo 3